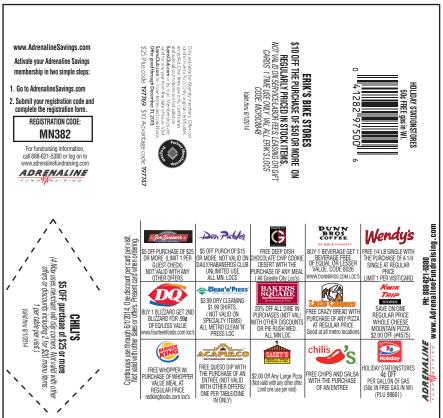

## **ADRENALINE SAVINGS BENEFITS**

When you register online you have access to an elite collection of local and national discounts from thousands of hotels, restaurants, movie theaters, automotive repair centers, florists, car dealers, theme parks, national attractions, unique experiences, concerts and events. Offers are redeemable online, over the phone, and in-store, through printable and mobile coupons.