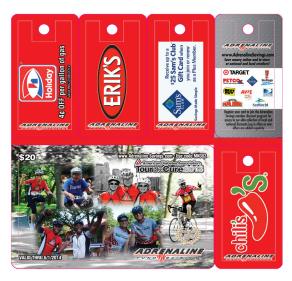

## **ADRENALINE SAVINGS BENEFITS**

When you register online you have access to an elite collection of local and national discounts from thousands of hotels, restaurants, movie theaters, automotive repair centers, florists, car dealers, theme parks, national attractions, unique experiences, concerts and events. Offers are redeemable online, over the phone, and in-store, through printable and mobile coupons.

## Simply log on to www.AdrenalineSavings.com; register and begin saving immediately. Log on today!

**Dialog:** Hi Mr./Mrs. . My name is . I'm with the (group/team) and we're doing our Gold Card Pre-Sale today. (Point to card at top of page.) Have you seen the Gold Card? It has lots of discounts that are good for a whole year. The money goes to (group/team) . It would really help our (group/team) if you could buy one or two. How many would you like? That's great! The cards will be available on (date). Collect Money Now!